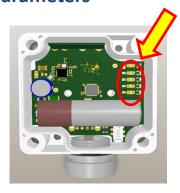

#### **Parameters**

The highlighted parameters can be changed as follows:

- > The usage of the encryption process
- > The operating mode according to EN 13757-4
- > The transmission interval

### Pad mode

| Encryption     | 1   |     |
|----------------|-----|-----|
| Enable         | ON  |     |
| Disable        | OFF |     |
| wM-Bus         | 2   |     |
| Mode           |     |     |
| S-Mode         | ON  |     |
| T-Mode         | OFF |     |
| TX Interval    | 3   | 4   |
| 1 min          | ON  | ON  |
| 5 min          | OFF | ON  |
| 10 min         | ON  | OFF |
| <b>1</b> 5 min | OFF | OFF |